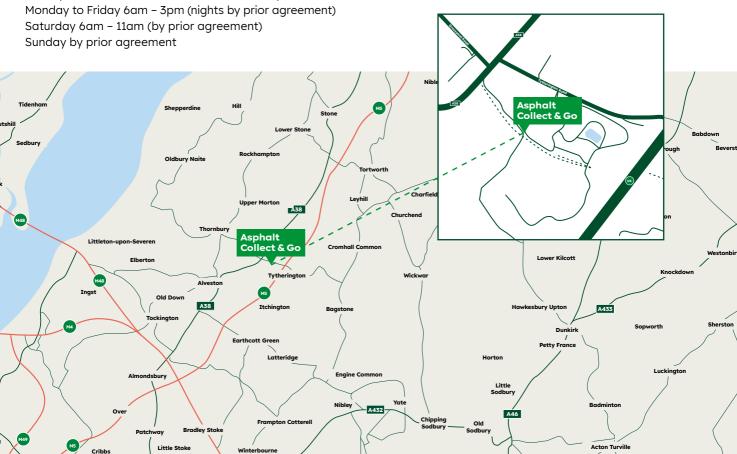

#### Site address

Heidelberg Materials UK Asphalt and Contracting, Tytherington Road, Tytherington, Wotton-under-Edge GL12 8UW

Collect weighbridge is first entrance to your left as you enter plant.

### **Opening times**

Priority collect time slots 6:30am - 11am, daily Monday to Friday 6am – 3pm (nights by prior agreement) Saturday 6am - 11am (by prior agreement) Sunday by prior agreement

Collect weighbridge is first entrance to your left as you enter plant.

Contact us on: **0330 123 0763 Press 1** to place an order **Press 2** for a price

Priority collect time slots 6.30 – 11am, daily Monday to Friday 6am – 3pm (nights by prior agreement) Saturday 6am – 11am (by prior agreement) Sunday by prior agreement